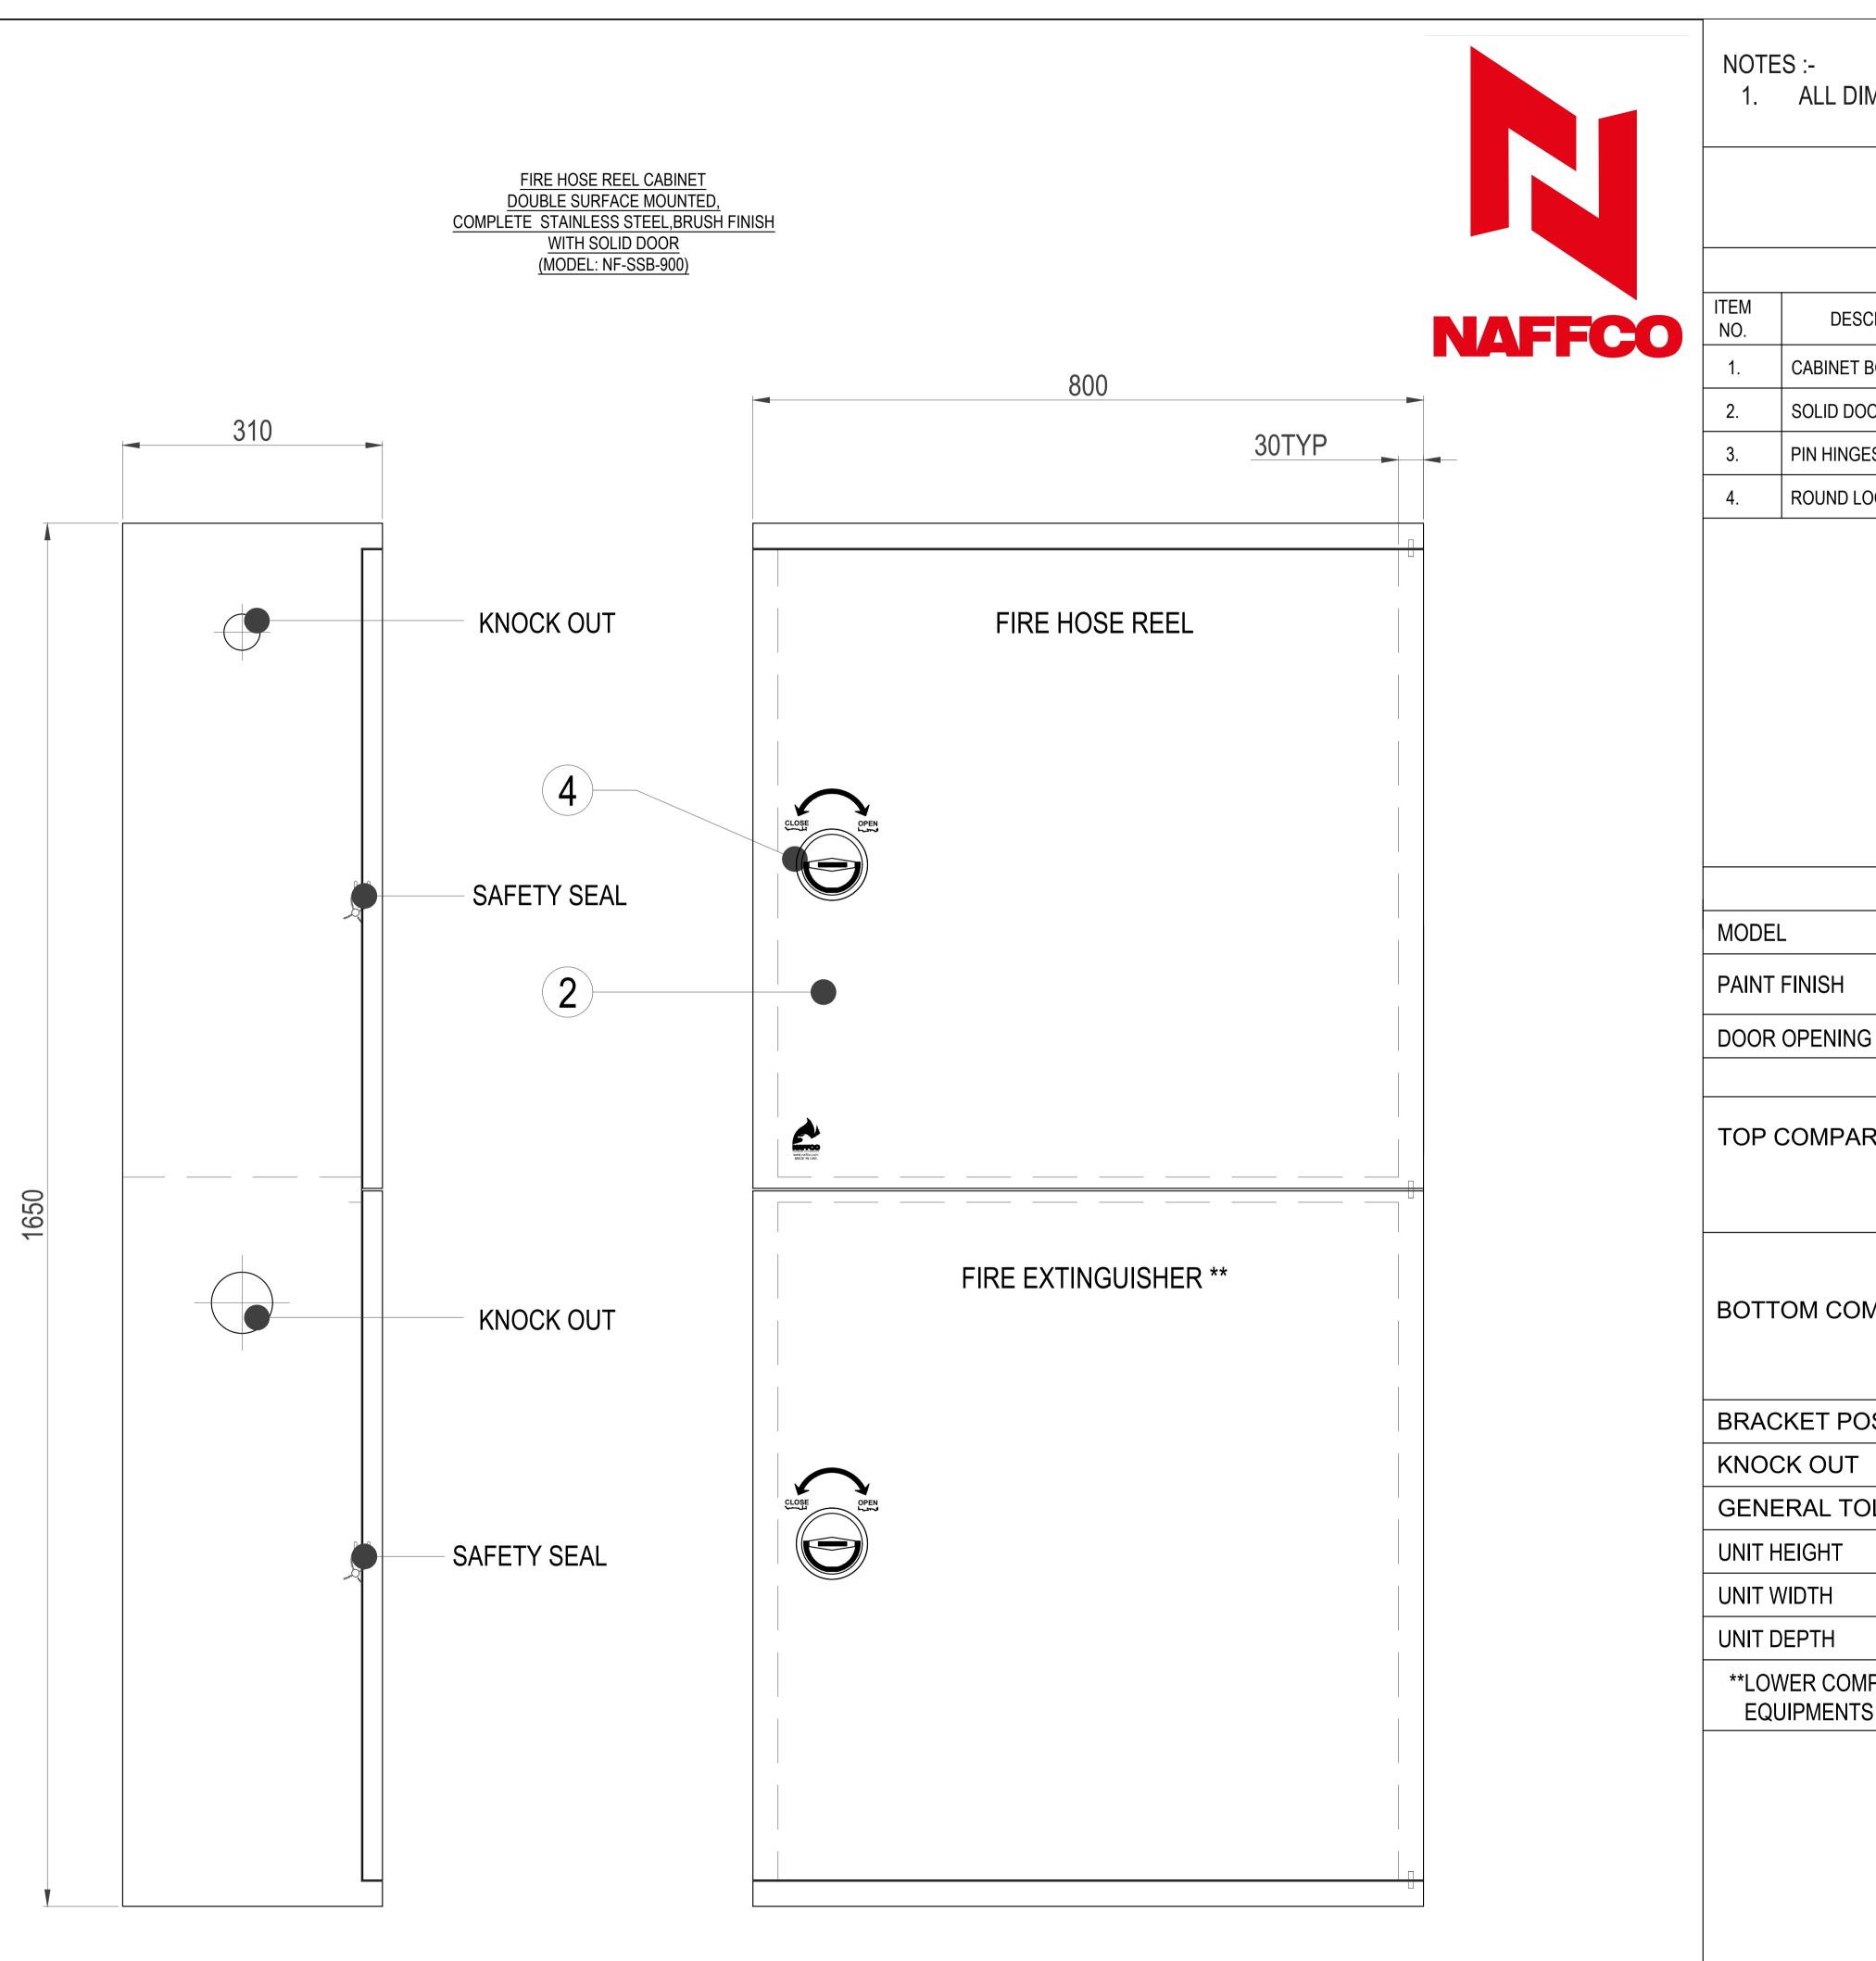

## 1. ALL DIMENSIONS ARE IN mm. UNLESS OTHERWISE SPECIFIED

| BILL OF MATERIALS |                                       |      |
|-------------------|---------------------------------------|------|
| SCRIPTION         | MATERIAL                              | QTY. |
| T BODY            | 1.2mm STAINLESS STEEL<br>BRUSH FINISH | 1    |
| OOR               | 1.2mm STAINLESS STEEL<br>BRUSH FINISH | 2    |
| GES               | STAINLESS STEEL                       | 3    |
| LOCK              | ALLOY STEEL                           | 2    |

| SPECIFICATIONS                                                          |                                                                                                                              |  |
|-------------------------------------------------------------------------|------------------------------------------------------------------------------------------------------------------------------|--|
|                                                                         | NF SSB 900                                                                                                                   |  |
|                                                                         | STAINLESS STEEL BRUSH FINISH                                                                                                 |  |
| G                                                                       | RIGHT OR LEFT                                                                                                                |  |
| CABINET TO ACCOMMODATE                                                  |                                                                                                                              |  |
| RTMENT                                                                  | 1"x30Mtr. OR 3/4"x30Mtr.<br>CABINET MOUNTED /<br>WALL MOUNTED<br>FIRE HOSE REEL                                              |  |
| MPARTMENT                                                               | 5Kg. CO2 EXTINGUISHER,<br>6Kg. DCP EXTINGUISHER<br>2.5" LANDING VALVE OR<br>1.5"x 30Mtr HOSE RACK /<br>2.5"x30Mtr. HOSE RACK |  |
| OSITION                                                                 | RIGHT OR LEFT                                                                                                                |  |
|                                                                         | AS PER INLET LINE                                                                                                            |  |
| OLERANCE                                                                | ±5MM                                                                                                                         |  |
|                                                                         | 1650MM                                                                                                                       |  |
|                                                                         | 800MM                                                                                                                        |  |
|                                                                         | 310MM                                                                                                                        |  |
| MPARTMENT PRINTING WILL CHANGE ACCORDING TO THE<br>S TO BE ACCOMMODATED |                                                                                                                              |  |
|                                                                         |                                                                                                                              |  |